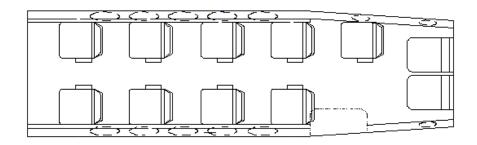

## **Beechcraft King Air Weight Savings Chart (in lbs.)**

**Conversion to AvFab Airline Style High Density Seating** 



## King Air 200 Series 9 Seat Floor Plan

## Remove

| Factory Seats (5 X 38.5)         | -192.0       |
|----------------------------------|--------------|
| LH Forward Galley                | -81.0        |
| Storage Pyramid Cabinet          | -31.5        |
| Table (2 X 12.5)                 | -25.0        |
| Short Pyramid Divan Armrest      | -31.5        |
| 2 Place Divan w Closeout drawers | -31.5        |
| (or 3 Place w/o drawers)         | -45.5        |
| Side Facing Toilet               | -40.5        |
| Aft Pocket Divider (2 X 22.5)    | <u>-45.0</u> |
| TOTAL                            | -478.5       |

## Install

New Airline Style Seats (9 X 22.0) 198.0

Net Weight Savings -280.5