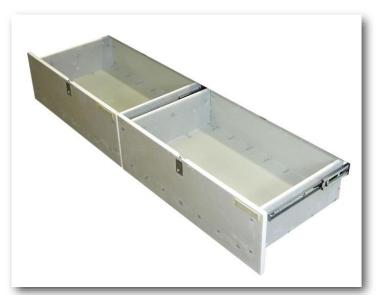

# Gulfstream I, II, III, IV Divans Options

**Plug-in Arm Rest** 

Arm Box with Cup Holders

**Close-out Panels** 

Sliding Storage Drawers