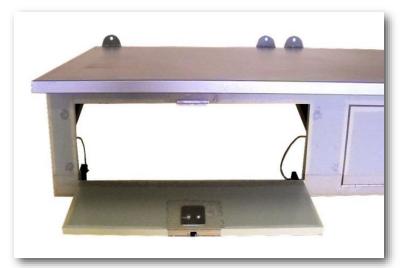

# Gulfstream I, II, III, IV Divans Options

**Plug-in Arm Rest** 

Arm Box with Cup Holders

**Close-out Panels** 

Sliding Storage Drawers