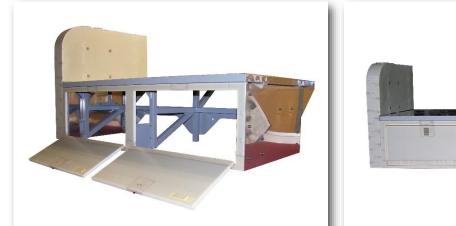

#### Standard Gulfstream Divan:

- 62-0283, 1 Place Divan, 21.75" length 62-0284, 2 Place Divan, 42.75" length 62-0285, 3 Place Divan, 63.75" length
- The 4 Place Divan is comprised of (2) P/N 62-0284 installed end to end

Deluxe Gulfstream Divan features an inboard overhang that provides more seating area, increased under-seat stowage volume and is designed to allow greater clearance from the outboard wall for some later model airplanes that have larger ductwork.

APPLICABLE AIRCRAFT: Gulfstream G-159, G-1159, G-1159A, G-1159B, and G-IV.

**OPTIONS:** Plug-in arm rests, Arm box with drink holders, Under seat storage drawers Close-out panels with or without latched doors

**APPROVAL TYPE:** Federal Aviation Administration Parts Manufacture Approval and Supplemental Type Certificate (STC) SA2893SW eliminating the need for field approval.

FEATURES: All side-facing divan kits include integral inertia reel restraint system, track feet, installation instructions, etc. Divan is delivered in "green" condition, without upholstery..