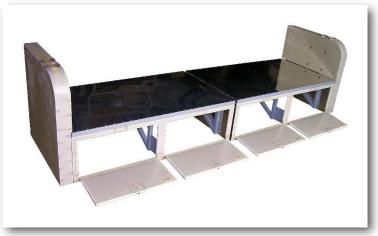

#### Standard Gulfstream Divan:

- 62-0283, 1 Place Divan, 21.75" length 62-0284, 2 Place Divan, 42.75" length 62-0285, 3 Place Divan, 63.75" length
- The 4 Place Divan is comprised of (2) P/N 62-0284 installed end to end

Deluxe Gulfstream Divan features an inboard overhang that provides more seating area, increased under-seat stowage volume and is designed to allow greater clearance from the outboard wall for some later model airplanes that have larger ductwork.

APPLICABLE AIRCRAFT: Gulfstream G-159, G-1159, G-1159A, G-1159B, and G-IV.

**OPTIONS:** Plug-in arm rests, Arm box with drink holders, Under seat storage drawers Close-out panels with or without latched doors