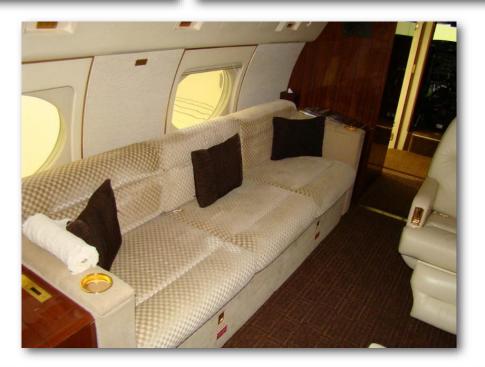

**APPROVAL TYPE:** Federal Aviation Administration Parts Manufacture Approval and Supplemental Type Certificate (STC) SA2893SW eliminating the need for field approval.

FEATURES: All side-facing divan kits include integral inertia reel restraint system, track feet, installation instructions, etc. Divan is delivered in "green" condition, without upholstery..

LEAD TIME: We are proud of our two-week lead-time reputation. However, fluctuations in demand may cause up to a 30 day delivery delay.

**TRADE - IN:** Existing cabin chair/s and/or furnishings removed for installation of the divan may have a substantial trade-in value (based on aircraft model and year of manufacture, condition, completeness, etc.) Please call for quote.