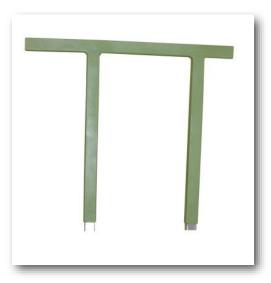

# Gulfstream I, II, III, IV Divans Options

**Plug-in Arm Rest** 

Arm Box with Cup Holders

**Close-out Panels** 

Sliding Storage Drawers