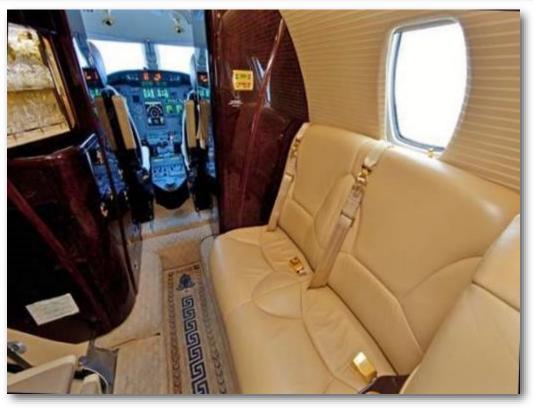

Deluxe Gulfstream Divan features an inboard overhang that provides more seating area, increased under-seat stowage volume and is designed to allow greater clearance from the outboard wall for some later model airplanes that have larger ductwork.

APPLICABLE AIRCRAFT: Gulfstream G-159, G-1159, G-1159A, G-1159B, and G-IV.

**OPTIONS:** Plug-in arm rests, Arm box with drink holders, Under seat storage drawers Close-out panels with or without latched doors

**APPROVAL TYPE:** Federal Aviation Administration Parts Manufacture Approval and Supplemental Type Certificate (STC) SA2893SW eliminating the need for field approval.

FEATURES: All side-facing divan kits include integral inertia reel restraint system, track feet, installation instructions, etc. Divan is delivered in "green" condition, without upholstery..