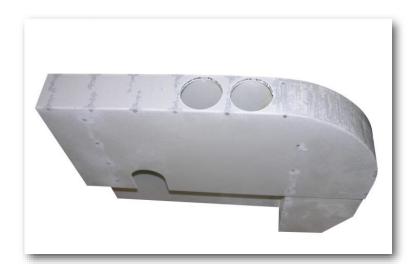

# Gulfstream I, II, III, IV Divans Options

**Plug-in Arm Rest** 

Arm Box with Cup Holders

**Close-out Panels** 

Sliding Storage Drawers