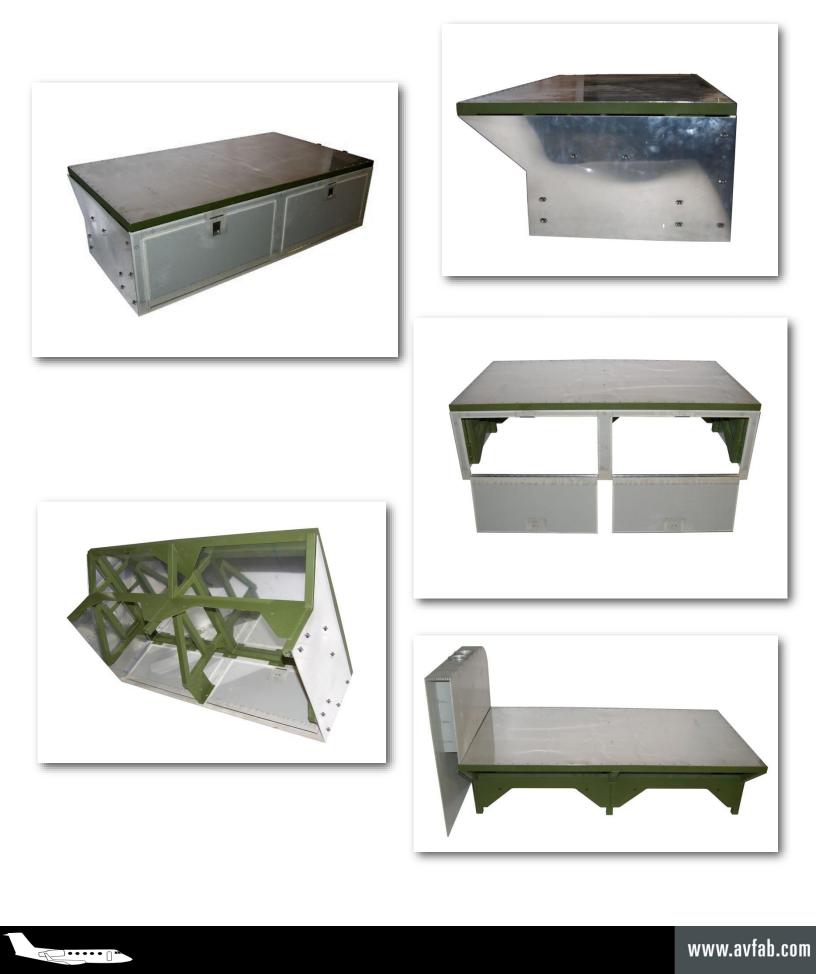

APPLICABLE AIRCRAFT: Gulfstream G-159, G-1159, G-1159A, G-1159B, and G-IV.

**OPTIONS:** Plug-in arm rests, Arm box with drink holders, Under seat storage drawers Close-out panels with or without latched doors

# Gulfstream I, II, III, IV Divans Options

**Plug-in Arm Rest** 

Arm Box with Cup Holders

**Close-out Panels** 

Sliding Storage Drawers