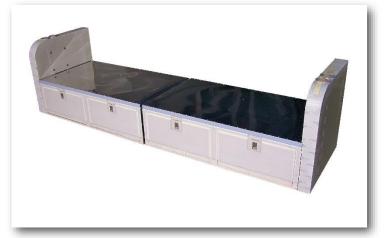

#### Standard Gulfstream Divan:

- 62-0283, 1 Place Divan, 21.75" length 62-0284, 2 Place Divan, 42.75" length 62-0285, 3 Place Divan, 63.75" length
- The 4 Place Divan is comprised of (2) P/N 62-0284 installed end to end

Deluxe Gulfstream Divan features an inboard overhang that provides more seating area, increased under-seat stowage volume and is designed to allow greater clearance from the outboard wall for some later model airplanes that have larger ductwork.

62-0403K-1 2 Place Deluxe Divan 38.5", 40", 41.5", or 43" length for installation with Gulfstream "G" track.

The 3 Place Deluxe Divan is comprised of (1) P/N 62-0402 & (1) 62-0403 installed end to end The 4 Place Deluxe Divan is comprised of (2) P/N 62-0403 installed end to end

APPLICABLE AIRCRAFT: Gulfstream G-159, G-1159, G-1159A, G-1159B, and G-IV.

**OPTIONS:** Plug-in arm rests, Arm box with drink holders, Under seat storage drawers Close-out panels with or without latched doors