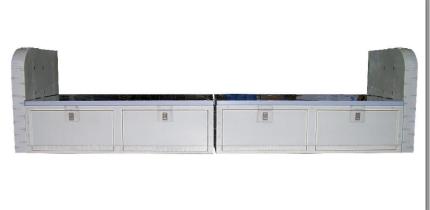

#### Standard Gulfstream Divan:

- 62-0283, 1 Place Divan, 21.75" length 62-0284, 2 Place Divan, 42.75" length 62-0285, 3 Place Divan, 63.75" length
- The 4 Place Divan is comprised of (2) P/N 62-0284 installed end to end

Deluxe Gulfstream Divan features an inboard overhang that provides more seating area, increased under-seat stowage volume and is designed to allow greater clearance from the outboard wall for some later model airplanes that have larger ductwork.

APPLICABLE AIRCRAFT: Gulfstream G-159, G-1159, G-1159A, G-1159B, and G-IV.

**OPTIONS:** Plug-in arm rests, Arm box with drink holders, Under seat storage drawers Close-out panels with or without latched doors