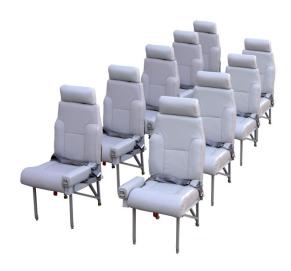

## Install

New Airline Style Seats (9 X 22 lbs.) 198 lbs.

Net Weight Savings -249 lbs.