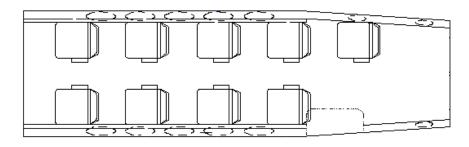

## **Beechcraft King Air Weight Savings Chart**

**Conversion to AvFab Airline Style High Density Seating** 



## King Air 100 Series 9 PAX Floor Plan

## Remove

| TOTAL                            | -447 lbs.        |
|----------------------------------|------------------|
| Aft Pocket Divider (2 X 22 lbs.) | <u>-45 lbs</u> . |
| Side Facing Toilet               | -40 lbs.         |
| 2 Place Divan w Closeout drawers | -31 lbs.         |
| Short Pyramid Divan Armrest      | -31 lbs.         |
| Table (2 X 12 lbs.)              | -25 lbs.         |
| Storage Pyramid Cabinet          | -31 lbs.         |
| LH Forward Galley                | -54 lbs.         |
| Factory Seats (5 X 38 lbs.)      | -190 lbs.        |

## Install

New Airline Style Seats (9 X 22 lbs.) 198 lbs.

Net Weight Savings -249 lbs.