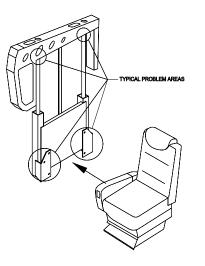

## **PRODUCT DATA:**

- Part Number: T1280 Series 1292-601 Armrest Assembly 1292-602 Armrest Assembly
- Applicable Aircraft: Beechjet 400/400A Series King Air B300 (350) Series
- Features: The AvFab repair actually upgrades the armrest assembly to "stronger than new". During the repair the stress points of the armrest are replaced with stronger material.
- **Options:** Exchange armrest may be available.
- **Details**: Comprehensive unit repair/modification will consist of adding stronger attaching brackets and slide tubes and detailed inspection of entire assembly. Repaired armrest assembly will be much more durable than the original built design. AvFab modification part number 32-0327K.