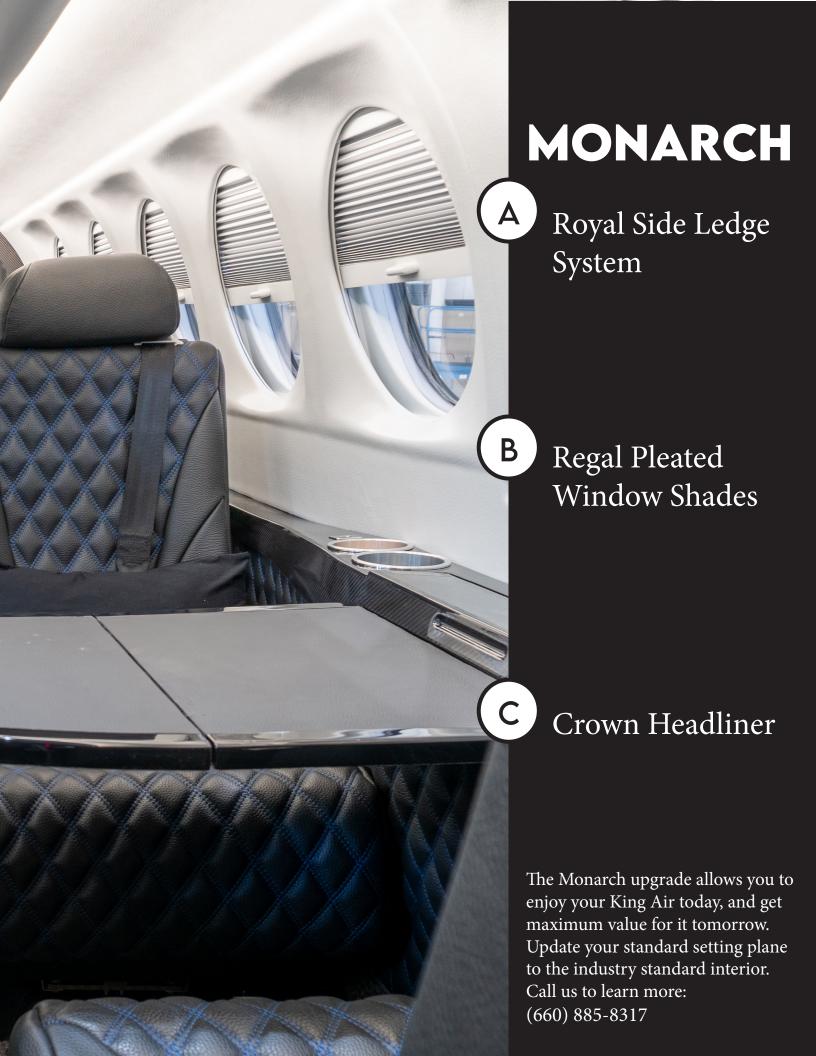

## ROYAL SIDE LEDGE SYSTEM

The Royal Side Ledge is the heart of the Monarch Upgrade. This new style drink rail table system is sure to turn heads and provide a more modern look to the entire cabin. With deeper cup holders and a sharper finish this is a must-have upgrade.

### REGAL WINDOW SHADES

The AvFab Regal Window Shades make your King Air the coolest plane on the ramp. With as little as 4 percent light transmission, and heat reflection up to 75 percent. Insulating properties reduce heat loss by 20 percent. They can also be left in the closed position at all times, unlike the OEM polarizers. The shade material itself can be changed under 30 seconds. Each set comes with a 5-year warranty which is unmatched in the industry.

# CROWN HEADLINER

What else would you call the headliner to the Monarch Upgrade except for the Crown? Fit for a King, and made out of composite materials this instantly modernizes the cabin.