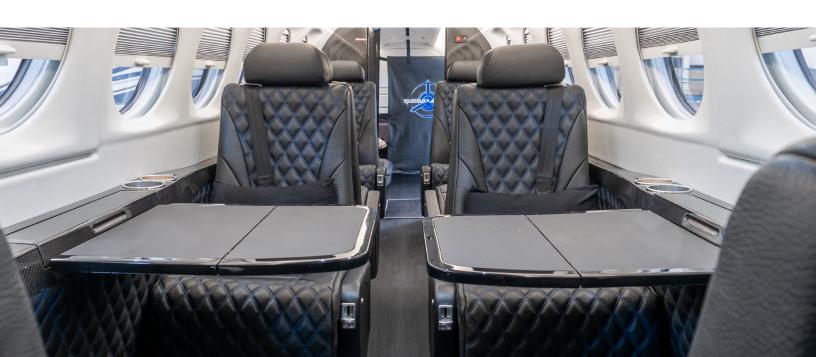

## ROYAL SIDE LEDGE SYSTEM

The Royal Side Ledge is the heart of the Monarch Upgrade. This new style drink rail table system is sure to turn heads and provide a more modern look to the entire cabin. With deeper cup holders and a sharper finish this is a must-have upgrade.

#### **FEATURES:**

- Sculpted Sidewalls mirroring the factory new King Air 360
- Customizable finish and upholstery in coordination with interior completion center