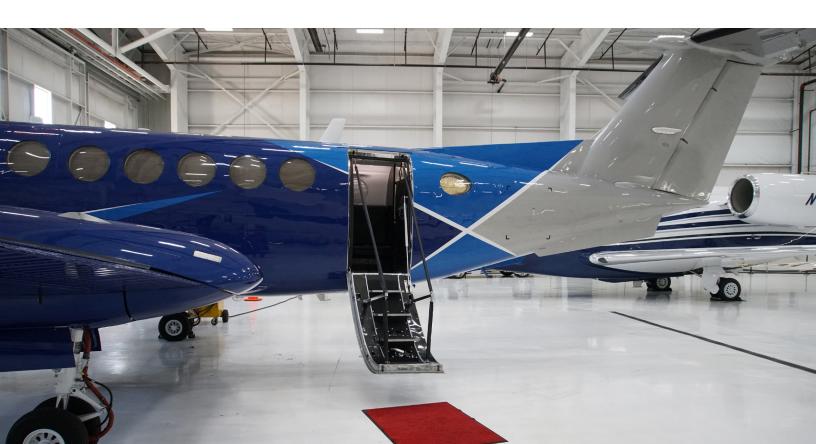

#### YOUR COMPLETION CENTER, OUR MATERIALS.

When you upgrade to the Monarch Interior Uprade, people notice. You get a cleaner design, along with improved functionality to enhance the interior of your King Air B300.

Developed by the aviation experts at AvFab, the Monarch allows you to update your King Air to the current industry standard for a fraction of the cost.