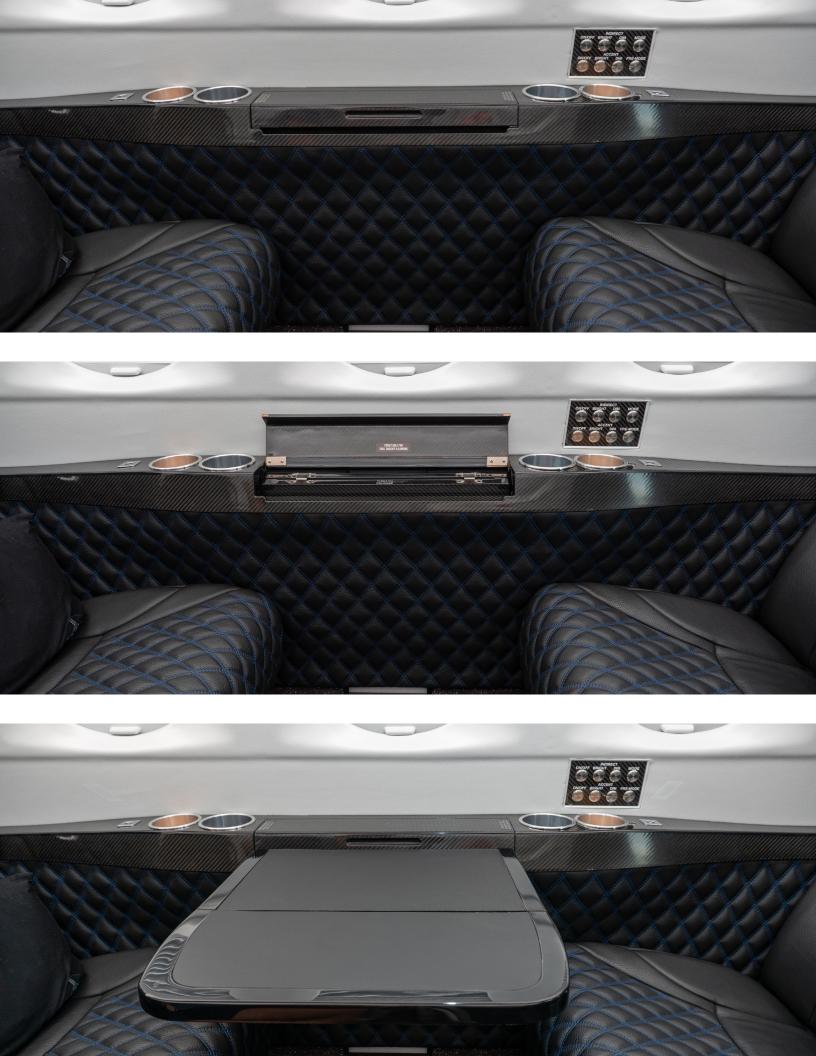

## ROYAL SIDE LEDGE SYSTEM

The Royal Side Ledge is the heart of the Monarch Upgrade. This new style drink rail table system is sure to turn heads and provide a more modern look to the entire cabin. With deeper cup holders and a sharper finish this is a must-have upgrade.

#### **FEATURES:**

- Sculpted Sidewalls mirroring the factory new King Air 360
- Customizable finish and upholstery in coordination with interior completion center