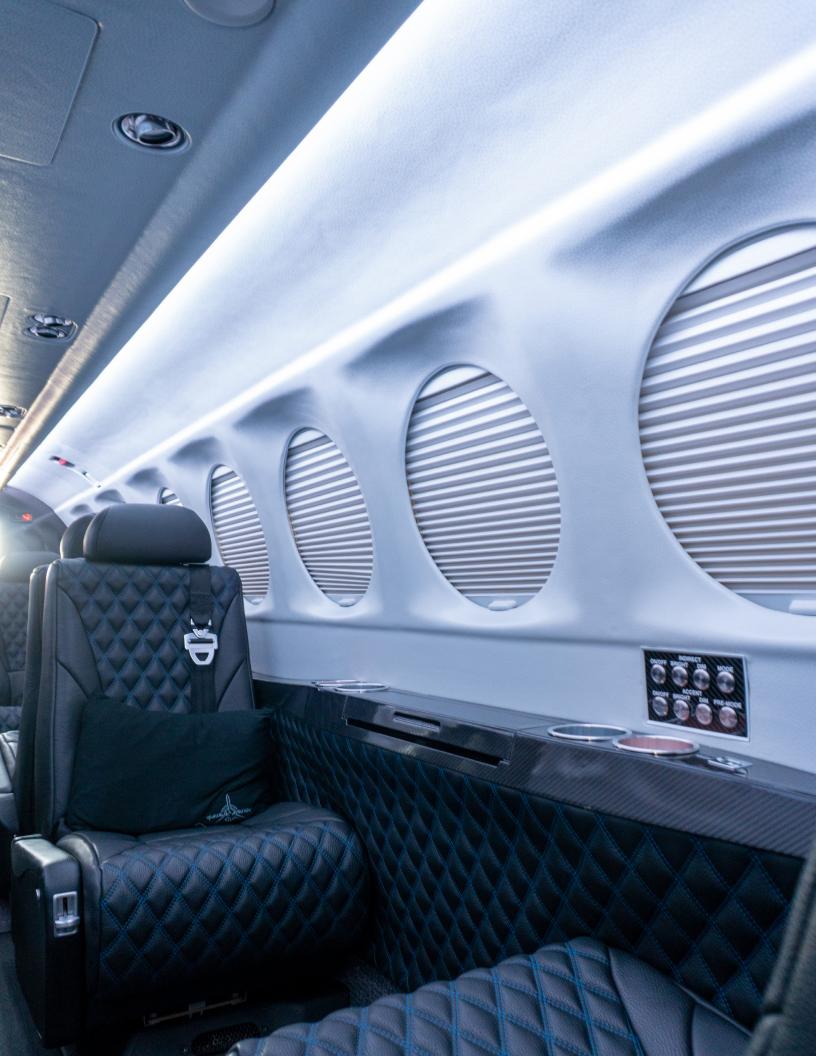

### REGAL WINDOW SHADES

The AvFab Regal Window Shades make your King Air the coolest plane on the ramp. With as little as 4 percent light transmission, and heat reflection up to 75 percent. Insulating properties reduce heat loss by 20 percent. They can also be left in the closed position at all times, unlike the OEM polarizers. The shade material itself can be changed under 30 seconds. Each set comes with a 5-year warranty which is unmatched in the industry.

#### **FEATURES:**

- 5 Year Warranty
- Window Shades can be left in the closed position at all times to keep your cabin cool
- Design mirrors the factory new King Air 360