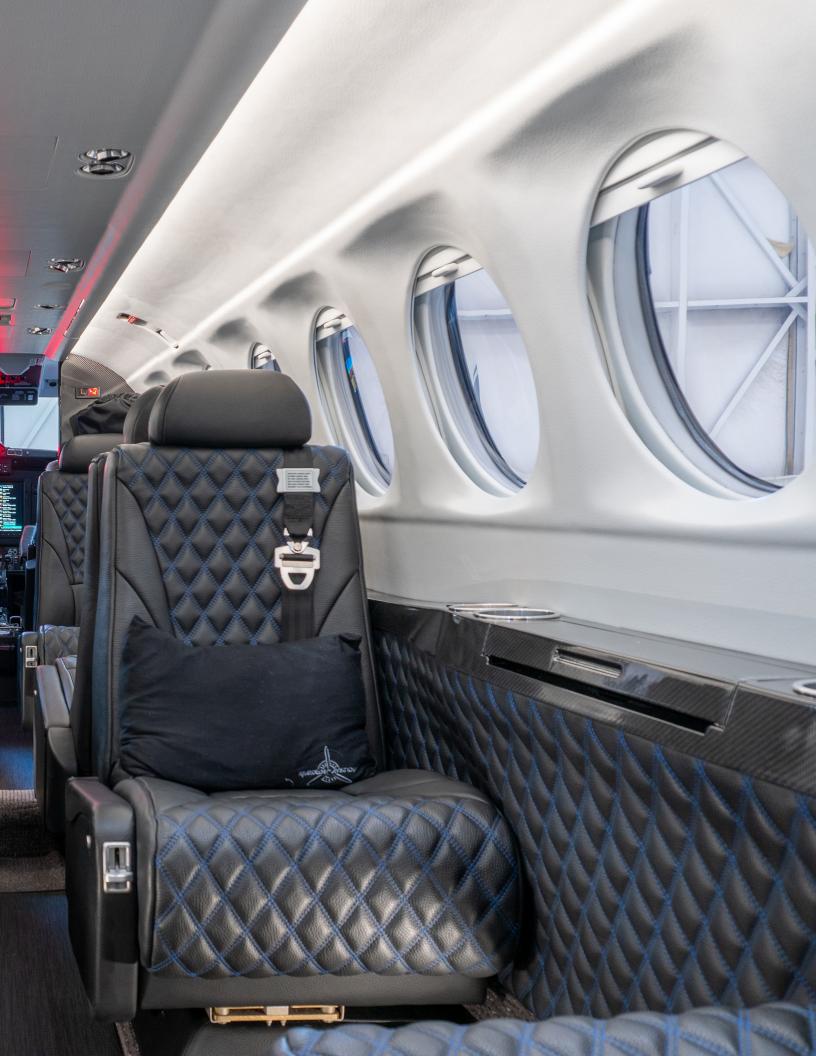

## ROYAL SIDE LEDGE SYSTEM

The Royal Side Ledge is the heart of the Monarch Upgrade. This new style drink rail table system is sure to turn heads and provide a more modern look to the entire cabin. With deeper cup holders and a sharper finish this is a must-have upgrade.

#### **FEATURES:**

- Sculpted Sidewalls mirroring the factory new King Air 360
- Customizable finish and upholstery in coordination with interior completion center