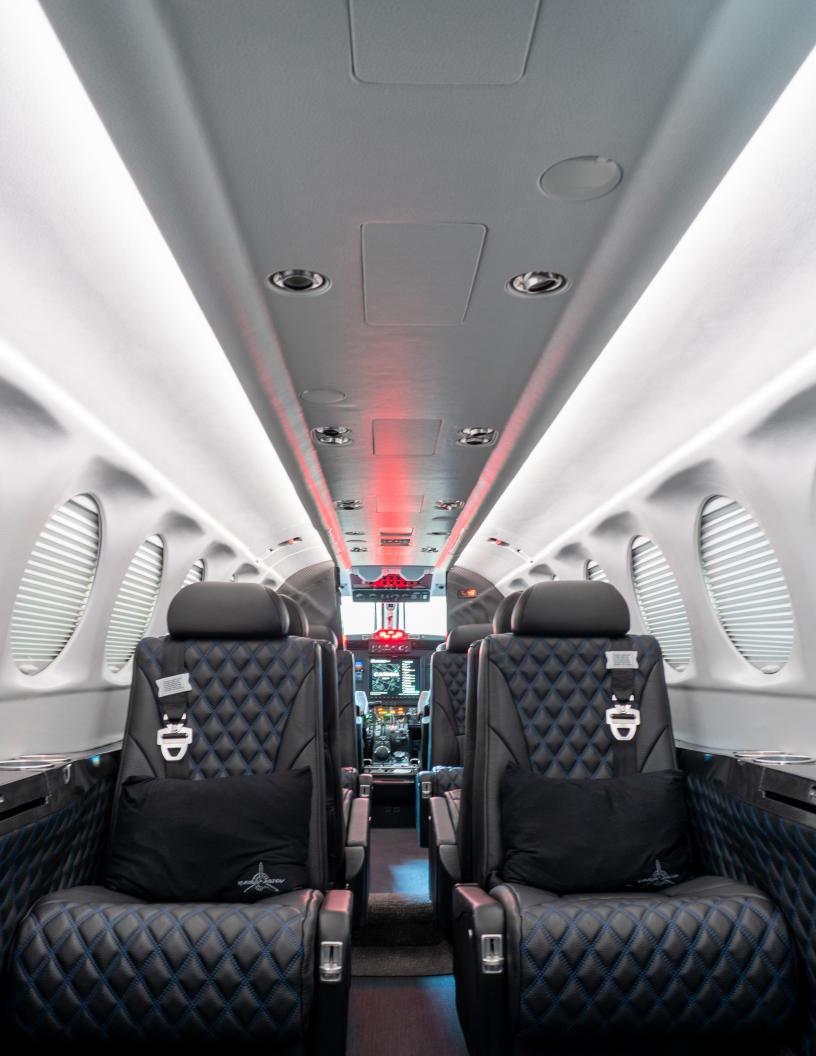

#### YOUR COMPLETION CENTER, OUR MATERIALS.

When you upgrade to the Monarch Interior Uprade, people notice. You get a cleaner design, along with improved functionality to enhance the interior of your King Air B300.

Developed by the aviation experts at AvFab, the Monarch allows you to update your King Air to the current industry standard for a fraction of the cost.

# CROWN HEADLINER

What else would you call the headliner to the Monarch Upgrade except for the Crown? Fit for a King, and made out of composite materials this instantly modernizes the cabin.