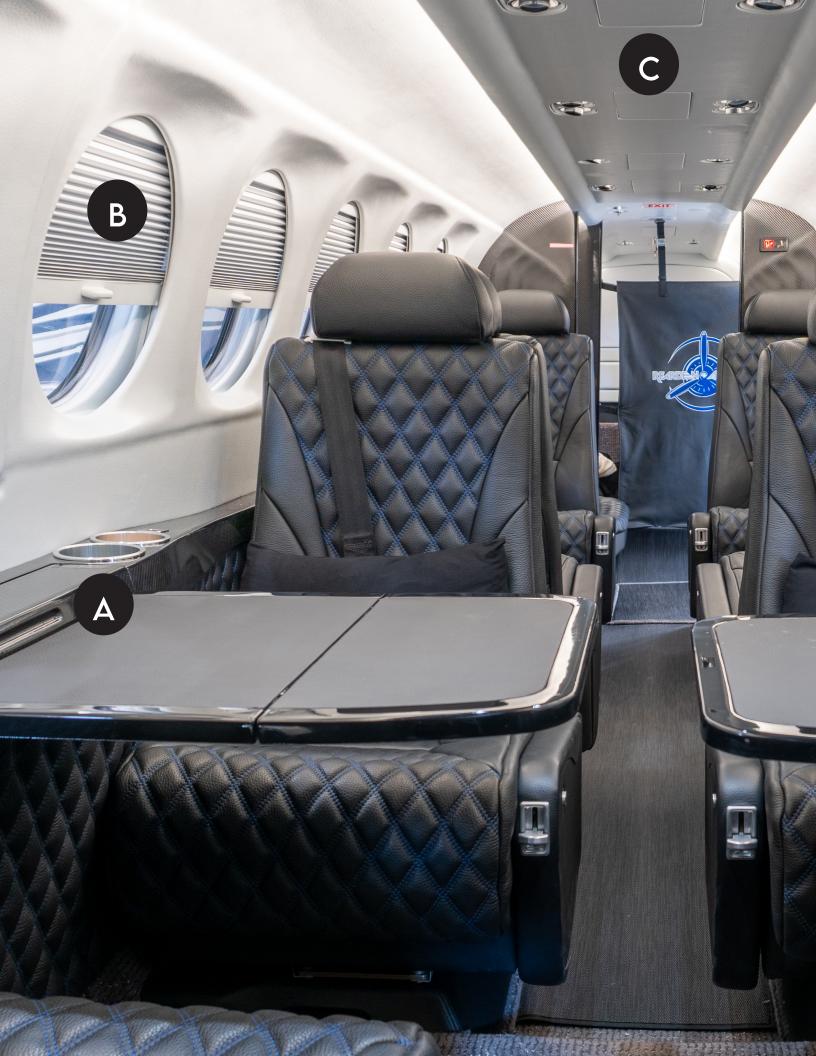

## ROYAL SIDE LEDGE SYSTEM

The Royal Side Ledge is the heart of the Monarch Upgrade. This new style drink rail table system is sure to turn heads and provide a more modern look to the entire cabin. With deeper cup holders and a sharper finish this is a must-have upgrade.

### REGAL WINDOW SHADES

The AvFab Regal Window Shades make your King Air the coolest plane on the ramp. With as little as 4 percent light transmission, and heat reflection up to 75 percent. Insulating properties reduce heat loss by 20 percent. They can also be left in the closed position at all times, unlike the OEM polarizers. The shade material itself can be changed under 30 seconds. Each set comes with a 5-year warranty which is unmatched in the industry.

# CROWN HEADLINER

What else would you call the headliner to the Monarch Upgrade except for the Crown? Fit for a King, and made out of composite materials this instantly modernizes the cabin.